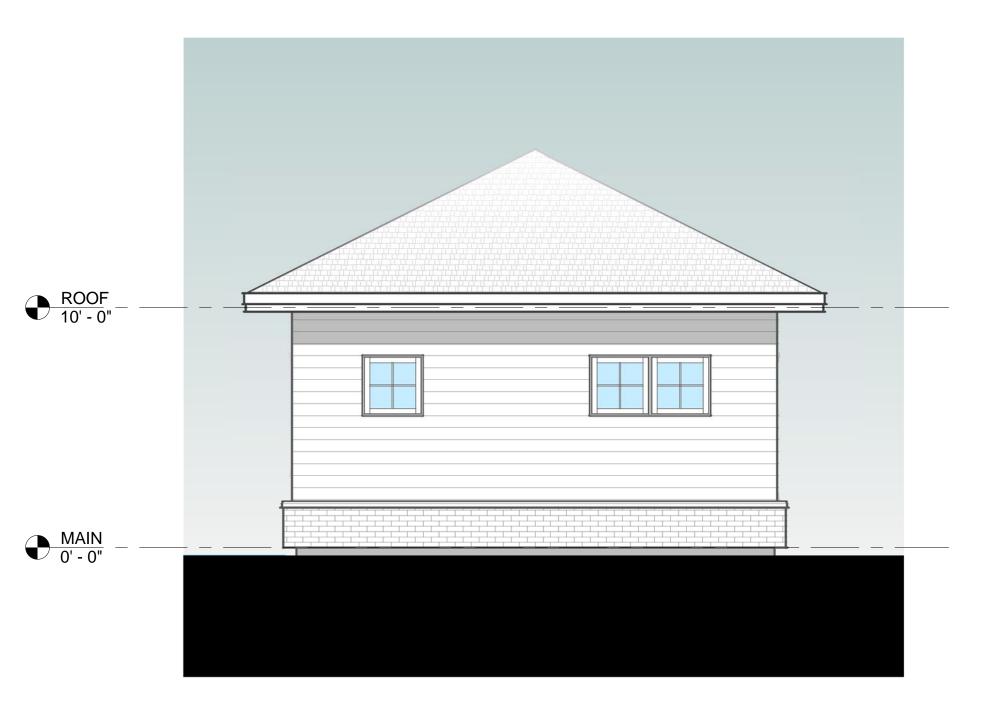

1 NORTH
1/4" = 1'-0"

ROOF 10' - 0"

MAIN 0' - 0"

2 **EAST**1/4" = 1'-@"

3 SOUTH
1/4" = 1'-@"

Mendenhall Architecture & Design, Ilc

4635 South Highland Holladay, UT 84117 801.277.293

THE DESIGNS SHOWN AND
DESCRIBED HEREIN INCLUDING ALL
TECHNICAL DRAWINGS, GRAPHIC
REPRESENTATION AND MODELS
HEREIN, ARE PROPRIETARY AND
CAN NOT BE COPIED, DUPLICATED
OR COMMERCIALLY EXPLOITED IN
WHOLE OR IN PART WITHOUT THE
SOLE AND EXPRESS WRITTEN
PERMISSION FROM MENDENHALL
ARCHITECTURE & DESIGN LLC. THESE DRAWINGS ARE AVAILABLE FOR LIMITED REVIEW AND EVALUATION BY CLIENTS, CONSULTANTS, CONTRACTORS, GOVERNMENTAL AGENCIES, VENDORS AND OFFICE PERSONNEL ONLY IN ACCORDANCE WITH THIS NOTICE.