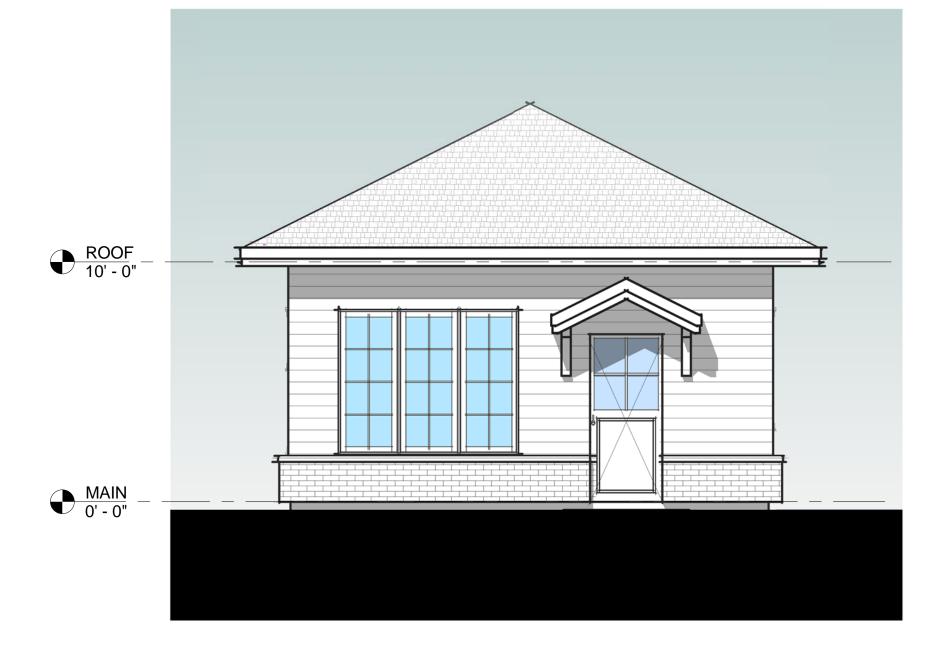

1 NORTH
1/4" = 1'-0"

ROOF 10' - 0"

MAIN 0' - 0"

2 **EAST**1/4" = 1'-@"

3 SOUTH
1/4" = 1'-@"

Mendenhall Architecture & Design, Ilc

4635 South Highland Holladay, UT 84117 801.277.293

THE DESIGNS SHOWN AND
DESCRIBED HEREIN INCLUDING ALL
TECHNICAL DRAWINGS, GRAPHIC
REPRESENTATION AND MODELS
HEREIN, ARE PROPRIETARY AND
CAN NOT BE COPIED, DUPLICATED
OR COMMERCIALLY EXPLOITED IN
WHOLE OR IN PART WITHOUT THE
SOLE AND EXPRESS WRITTEN
PERMISSION FROM MENDENHALL
ARCHITECTURE & DESIGN LLC. THESE DRAWINGS ARE AVAILABLE FOR LIMITED REVIEW AND EVALUATION BY CLIENTS, CONSULTANTS, CONTRACTORS, GOVERNMENTAL AGENCIES, VENDORS AND OFFICE PERSONNEL ONLY IN ACCORDANCE WITH THIS NOTICE.